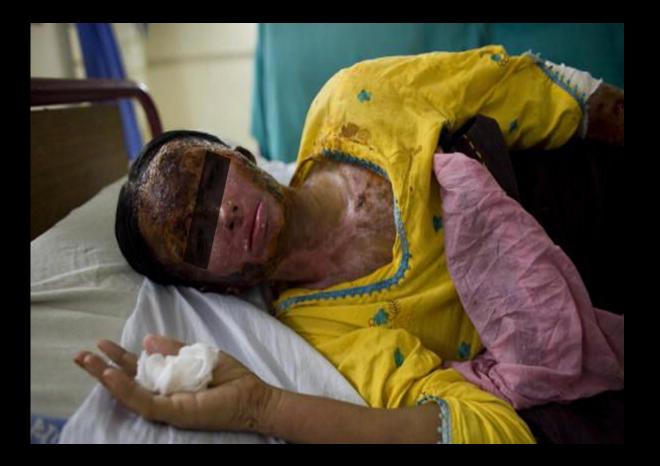

#### SEX TRAFFICKING AND SEXUAL VIOLENCE

- EVERY 22 MINUTES A WOMAN/CHILD IS REPORTEDLY RAPED.
- SEXUAL VIOLENCE- EVE-TEASING, STALKING, MOLESTATION, ACID ATTACKS, INCEST, RAPE
- 25% OF THE RAPE VICTIMS ARE CHILDREN
- THERE IS AN 873% INCREASE IN SEXUAL VIOLENCE IN 1973